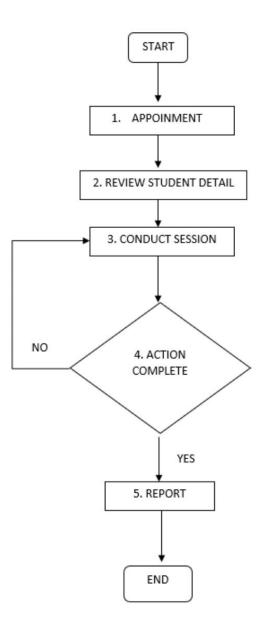

# 6.0 PROCEDURE

6.1 Refer to the process flow chart

## 7.0 DESCRIPTION

| No | Description                                                                                                                                                                                             | Person in<br>Charge    | Document                                                                                               |
|----|---------------------------------------------------------------------------------------------------------------------------------------------------------------------------------------------------------|------------------------|--------------------------------------------------------------------------------------------------------|
| 1  | <ul> <li>Make counseling appointment</li> <li>1.1 Counseling appointment through email / Google form link</li> <li>1.2 Client will propose the date and time to meet the counselor.</li> </ul>          | Executive<br>Counselor | Refer to Counselor's Email/<br>Google form response<br>Link<br>https://forms.gle/NNXvqfY5F<br>SQTyd6J7 |
| 2  | Review Student/Client Details<br>2.1 Refer to Oculus                                                                                                                                                    | Executive<br>Counselor | Student Data Base(Oculus)                                                                              |
| 3  | Conduct Session<br>3.1 Counseling can be conduct through<br>online and offline<br>3.2 Counseling process will be conducted<br>in a conducive place (Offline), Online :<br>Google Meet / tele-counseling | Executive<br>Counselor | Report                                                                                                 |
| 4  | Action Complete?<br>4.1 If YES will proceed to the report<br>4.2 If NO will conduct another session                                                                                                     | Executive<br>Counselor | Report                                                                                                 |
| 5  | Report<br>5.1 Counselor will fill in counseling report<br>through Google Form                                                                                                                           | Executive<br>Counselor | Google Form<br>Link :<br>https://forms.gle/SpDqu5qTx<br>de8XU8y6                                       |