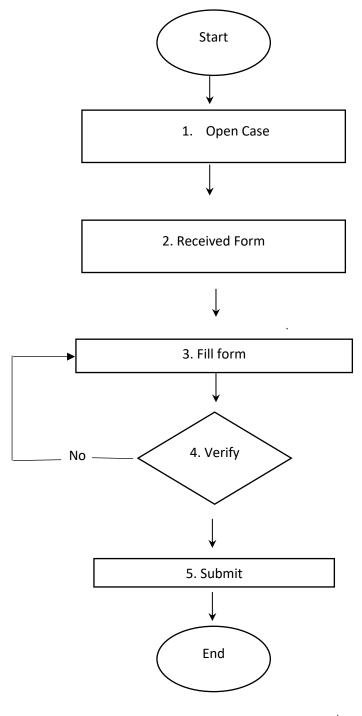

### **6.0 FLOW DIAGRAM OF PROCEDURE**

| Doc. No: | UTS/SDSC/P24 |
|----------|--------------|
| Revision | 01           |
| No:      |              |
| Date:    | 10/10/24     |
| Page No: | 4 /5         |
|          |              |

## 7.0 DESCRIPTION

| No | Description                                   | Person in<br>Charge | Document             |
|----|-----------------------------------------------|---------------------|----------------------|
| 1  | Open Case                                     | Student             |                      |
|    | 1.1 Email the Insurance agent to open a case  |                     |                      |
|    | for insurance claim purposes.                 |                     |                      |
|    |                                               |                     |                      |
| 2  | Received Form                                 | SDSC Staff          | Insurance Claim form |
|    | 2.1 Received a form and verification letter   |                     |                      |
|    | from the Insurance agent's company.           |                     |                      |
| 3  | Apply                                         | SDSC Staff          | Insurance Claim Form |
|    | 3.1 The student needs to complete the         |                     |                      |
|    | insurance claim form and attach the           |                     |                      |
|    | requested documents as specified by the       |                     |                      |
|    | Insurance agent.                              |                     |                      |
| 4  | Verify                                        | SDSC Staff          | Insurance Claim Form |
|    | 4.1 The SDSC staff will check the form before |                     |                      |
|    | submitting it to the insurance agent's        |                     |                      |
|    | company                                       |                     |                      |
|    | 4.2 If Yes- SDSC staff will submit the form   |                     |                      |
|    | along with requested the documents to         |                     |                      |
|    | the agent's company                           |                     |                      |
|    | If No- SDSC will notify the students to fill  |                     |                      |
|    | out the Insurance form again.                 |                     |                      |
| 5  | Submit                                        | SDSC Staff          | Insurance Claim form |
|    | 5.1 The SDSC Staff will submit the completed  |                     |                      |
|    | Insurance form along with requested           |                     |                      |
|    | documents to the insurance agent's            |                     |                      |
|    | company.                                      |                     |                      |